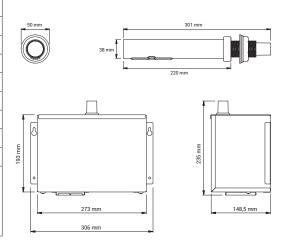

#### **Technical data**

| -                           |                                                            |
|-----------------------------|------------------------------------------------------------|
| Туре                        | AIRTAP HAND DRYER                                          |
|                             | Prod. No.: 372                                             |
|                             | Touch loss many sink and decouver its UD converse          |
|                             | Touch-less warm-air hand dryer with IR sensor              |
| Dimension tap               | H: 50 mm x W: 50 mm x D 220 mm                             |
| Dimension motor             | H: 203 x W: 306 mm x D: 150 mm                             |
| Material                    | Stainless steel, satin finish                              |
| Drying cycle                | 10-15 sec.                                                 |
| Connection                  | 230 V, 50/60 Hz, Class I 😑                                 |
| Total wattage               | 600-1000 W                                                 |
| Heating element             | 100-500 W                                                  |
| Motor                       | 500 W                                                      |
| Noise level                 | 68,5-70,5 dBA                                              |
| Max. air capacity           | 84-101 m/sec                                               |
| Max. air outlet temperature | 57° C                                                      |
| Net weight                  | 5,85 kg                                                    |
| IP rating                   | IP35                                                       |
| Tender text                 | Touch-less hand dryer in stainless steel with satin finish |
|                             | for wall mounting. Infra-red sensor and electronic timer,  |
|                             | drying cycle: 10-15 sec. IP35, 230 V, 50/60 Hz, 1000 W,    |
|                             | Class I (earthed). 68.5-70.5 dBA.                          |
|                             | Net weight: 5.85 kg. H: 50 mm x W: 50 mm x D 220 mm        |